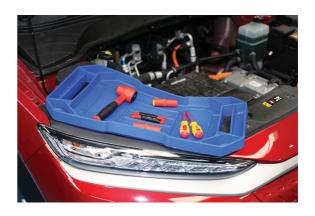

## Rubber Tool Tray, Large

Non slip, semi-rigid blue tool tray, ideal for general tool storage, as well as keeping tools in proximity when working in the knowledge the rubber material will prevent scratches on delicate surfaces.