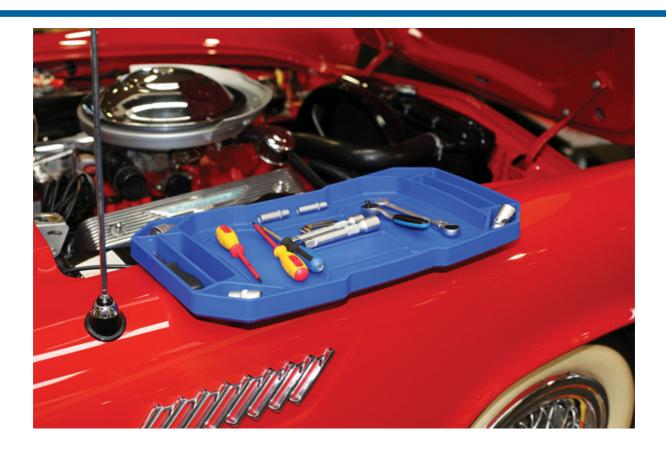

## Rubber Tool Tray, Large

Non slip, semi-rigid blue tool tray, ideal for general tool storage, as well as keeping tools in proximity when working in the knowledge the rubber material will prevent scratches on delicate surfaces.

## **Additional Information**

- Overall size: 540 x 290 x 35mm.
- 7 pockets (30mm deep) to keep tools separate for easy access.
- · Manufactured from rubber material to prevent scratches & marking.
- Smaller sizes available please see Laser Part Nos. 8043 (small) & 8044 (medium).
- Set of 3 available please see Laser Part No. 8051.