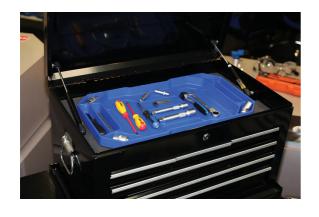

## Rubber Tool Tray, Large

Non slip, semi-rigid blue tool tray, ideal for general tool storage, as well as keeping tools in proximity when working in the knowledge the rubber material will prevent scratches on delicate surfaces.

## **Additional Information**

- Overall size: 540 x 290 x 35mm.
- 7 pockets (30mm deep) to keep tools separate for easy access.
- · Manufactured from rubber material to prevent scratches & marking.
- Smaller sizes available please see Laser Part Nos. 8043 (small) & 8044 (medium).
- Set of 3 available please see Laser Part No. 8051.