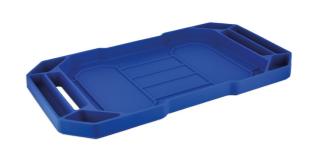

## Rubber Tool Tray, Large

Non slip, semi-rigid blue tool tray, ideal for general tool storage, as well as keeping tools in proximity when working in the knowledge the rubber material will prevent scratches on delicate surfaces.

## **Additional Information**

- Overall size: 540 x 290 x 35mm.
- 7 pockets (30mm deep) to keep tools separate for easy access.
- · Manufactured from rubber material to prevent scratches & marking.
- Smaller sizes available please see Laser Part Nos. 8043 (small) & 8044 (medium).
- Set of 3 available please see Laser Part No. 8051.