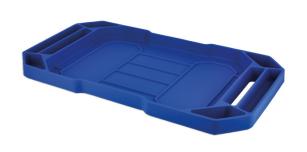

## Rubber Tool Tray, Large

Non slip, semi-rigid blue tool tray, ideal for general tool storage, as well as keeping tools in proximity when working in the knowledge the rubber material will prevent scratches on delicate surfaces.

## **Additional Information**

- Overall size: 540 x 290 x 35mm.
- 7 pockets (30mm deep) to keep tools separate for easy access.
- · Manufactured from rubber material to prevent scratches & marking.
- Smaller sizes available please see Laser Part Nos. 8043 (small) & 8044 (medium).
- Set of 3 available please see Laser Part No. 8051.