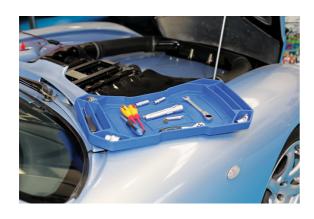

## Rubber Tool Tray, Large

Non slip, semi-rigid blue tool tray, ideal for general tool storage, as well as keeping tools in proximity when working in the knowledge the rubber material will prevent scratches on delicate surfaces.

## **Additional Information**

- Overall size: 540 x 290 x 35mm.
- 7 pockets (30mm deep) to keep tools separate for easy access.
- · Manufactured from rubber material to prevent scratches & marking.
- Smaller sizes available please see Laser Part Nos. 8043 (small) & 8044 (medium).
- Set of 3 available please see Laser Part No. 8051.